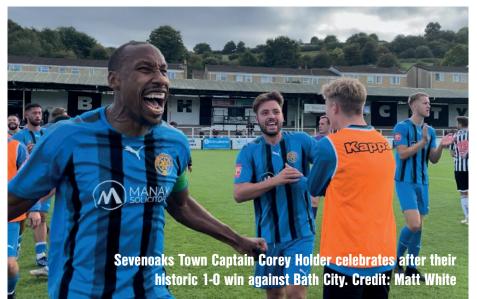

# **SEVENOAKS ARE STILL GUNNING FOR THE CUP**

The day of the FA Cup Third Qualifying Round match started particularly early for the club as they embarked onto a coach at 9.30am, leaving Greatness Park without their Manager Harry Hudson, following the arrival of his first baby earlier in the week.

On the coach were the players, coaching staff, committee members and supporters of the club, and after a somewhat quiet but extremely long road trip to north Somerset, arriving at 1.20pm, this meant that the team had minimal time to get themselves stretched out and match ready for the biggest day in the club's history. What would unfold in the Bath sunshine though, would rewrite the history books with Jordy Ndozid's first half winner maintained Sevenoaks Town's history making run in the Emirates FA Cup knocking out National League South Bath City.

The midfielder's first goal for the club 10 minutes before half-time, decided the Third Qualifying Round tie in front of a 1,000 plus crowd at Twerton Park on a sunny Somerset afternoon. It was a deserved victory against a side two divisions above them - even the locals agreed - sportingly applauding the players as they left for the journey home. Once again Oaks' preparations proved spot on, the game plan working frustrating Bath who lost for the fifth time in 14 years to Step 4 opponents. The final whistle started the celebrations with the players face timing manager Hudson, the victory capping a memorable week for the Sevenoaks boss. Ryan Gondoh's free-kick was headed

McCarthy denied Wilson again late on -

Oaks keeping out one final corner to complete another excellent result. Matthew Weaire and skipper Corey Holder, back after a one match ban, were outstanding, winning the joint Sevenoaks Sport & Wellbeing Man of the Match award - a first on the road this season due to the special nature of the win. On Monday talkSPORT announced the draw for the next round and Sevenoaks Town (ball number 32) were drawn away yet again, this time against National South side table-toppers Ebbsfleet United. The short trip to Ebbsfleet will no doubt please Sevenoaks as it is an away fixture that will provide a decent gate receipt, but without the hassle of organising away travel for supporters.