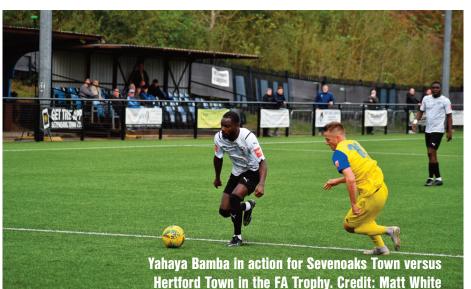

# **SEVENOAKS MAINTAIN IMPRESSIVE CUP RUN**

Perfect shoot-out performance clinched Sevenoaks Town's place in the Third Qualifying Round of the Isuzu FA Trophy – and a trip to Lewes next month. Ryan Gondoh, Dami Olorunnisomo, Kyle De Silva, Daniel Hector and acting captain Bentley Graham were all successful from 12 yards, with Hertford defender Ben Weyman the only one to miss, seeing his effort hit a post. Oaks were twice behind in the game against their Southern League Central Division hosts in a very entertaining contest.

Graham led the side in place of suspended skipper Corey Holder with new signing Lexus Beeden making his debut following his arrival from Herne Bay, having featured for the Oaks in pre-season. Pacy winger Tami Ogunnowa put the visitors in front after 16 minutes, Omari Hibbert levelling things up close to the interval, thanks to Kyle De Silva's assist, having been denied seconds earlier.

Jesse Lassen restored Hertford's lead only four minutes after the break, before Oaks boss Harry Hudson immediately making a triple change including top scorer Ryan Gondoh. He was soon involved in the action before making it 2-2 17 minutes from time, with a powerful left foot finish following Yahaya Bamba's pass. Bamba threatened again rounding keeper Ronnie Sandford only for Hertford to clear. Both sides had chances to win it at the end, Bamba seeing his fierce effort tipped over the bar in stoppage-time.

Sevenoaks Town: Tyler McCarthy, Dami Olorunnisomo, Karn Miller-Neave, Bentley Graham, Matthew Weaire, Lexus Beeden, Kyle De Silva, Jordy Ndozid (Emmanuel Mensah 52 minutes), Omari Hibbert (52 minutes), Bradley Wilson (Daniel Hector 52 minutes), Yahaya Bamba.