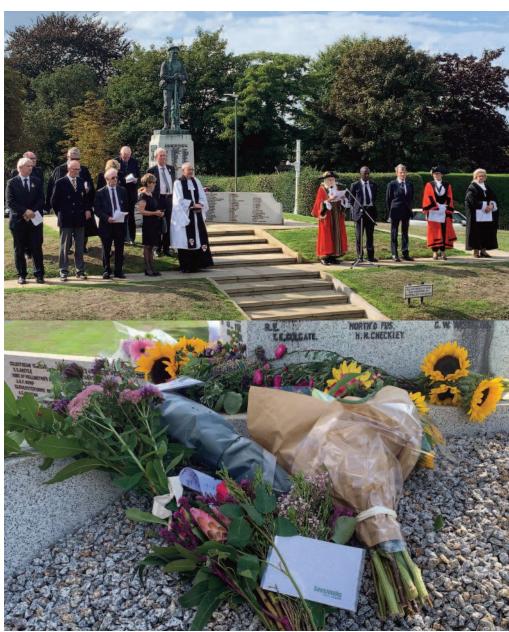

### DISTRICT SPORTS CLUBS HONOUR **HM THE QUEEN AND KING CHARLES III**

evenoaks Sport & Wellbeing paid tribute to Her Majesty The Queen and King Charles III on Sunday 11th September at the King's Proclamation of Accession held at The Vine War Memorial in Sevenoaks. Crowds lined the road to join the Deputy Lieutenant, Mr Lennox Cato and the Mayor of Sevenoaks, Councillor Rachel Parry, at 3.15pm to mark the accession of King Charles III to the throne after the passing of Her Majesty Queen Elizabeth II on Thursday afternoon. The Mayor of Sevenoaks announced: "I have today laid a living wreath, the plants of which will form part of a green legacy, alongside a memorial tree, in memory of our late sovereign. Today's ceremony marks the formal Proclamation to the people of Sevenoaks of the

beginning of our new King's reign." In a tribute to the Queen, Sevenoaks Sport & Wellbeing's Editor Steve Rowley, laid flowers on the war memorial with a message on behalf of all the District's sport clubs saying: "You're Majesty, Ma'am. On behalf of all the sports clubs in the Sevenoaks District, we thank you for your service to the nation and the commonwealth. We will teach our children and their children about you and your unwavered devotion to us all. May you forever rest in peace."

He added: "On behalf of all our sports clubs in the Sevenoaks District, we join our nation in mourning the passing of HRH Queen Elizabeth II. We have lost a mother, a grandmother of the nation, nay the world. She became for many the one constant point in a rapidly changing world and we have been fortunate to have lived in the greatest Elizabethan Age." GOD SAVE THE KING.