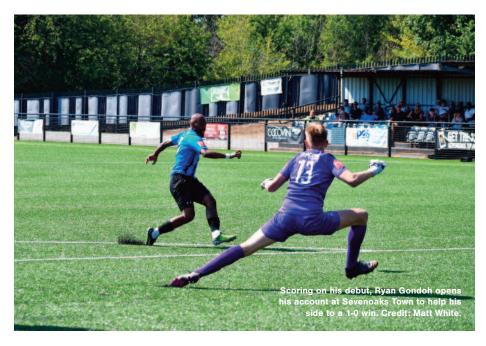

### SEVENOAKS WIN ISTHMIAN LEAGUE **OPENER AGAINST THREE BRIDGES**

yan Gondoh was Sevenoaks Town's debut making match-winner in this Pitching In Isthmian League South East opener on Saturday. Gondoh has linked up again with his former Whyteleafe boss Harry Hudson and his early goal clinched the points on a sweltering afternoon for players and spectators alike.

Gondoh played in Scotland for Ayr United last season, and wasted little time in getting off the mark for his new club, netting after only 12 minutes. The goal decided a close and increasingly tetchy contest, triggered by the 64th minute red card shown to Oaks debut defender Karn Miller-Neave.

Gondoh, who scored twice for the Surrey club on his previous visit two years ago, finished off one of the games best moments as Oaks swept from one end of the pitch to the other after defending a corner.