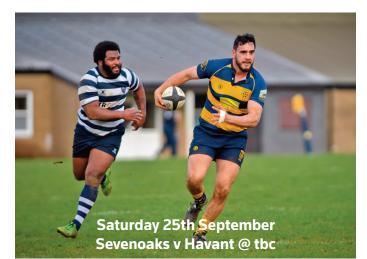

Sevenoaks' 2nd XV also won 14-53 away

at Dorking, whilst the Gents (4th XV) beat Tonbridge Juddians 3rd 15-7 in the Kent 3 Rural league.

The 1st XV's win puts them in seventh position in the England Rugby London & SE Premier division. They host Havant next weekend at Knole Paddock, all support is always welcome.

#### RUGBY FIXTURES

**London & SE Premier:** Sevenoaks v Havant (tbc).

**Kent Invicta 1:** Canterbury 2nd v Sevenoaks 2nd (tbc).

**Shepherd Neame Kent 1:** Faversham v New Ash Green (tbc).

Shepherd Neame Kent 2: Bexley v Swanley (tbc).