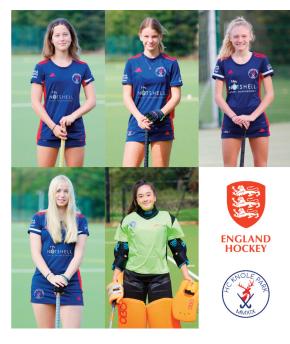

## Knole Park juniors called up to England age group training

Five juniors from HC Knole Park have been called up to England age group training for the start of the 2021/22 season! The girls have all been selected from the England Hockey Futures Cup or from having impressed last season whilst on England age group duty.

Anna Faulstich, Josefina Hippe and Olivia Breed have all been called up to the England U16 squad, whilst Lottie Bingham and Pascale Pottier have been called up to the England U18 squad.

Anna, Olivia and Lottie all played for England over the summer in the U16s and clearly impressed the coaches with their hockey to get call ups for this season's training group. All three girls scored for the U16s over the summer in matches against Wales and Scotland.

Whilst Josefina and Pascale attended the England Hockey Futures Cup in August. Here the England coaches must have been impressed with Josefina as they voted for her as the Player of the Tournament! Meanwhile Pascale, who plays in goal, only let in one goal in her three matches, making a string of saves for her team, and showing her quality between the sticks.

The girls will all attend a training camp in September, before attending a residential camp during October halfterm. In November the final squads will be confirmed for 2021/22. Duncan Parnis, HC Knole Park's Director of Coaching said: "We are all really proud of all the girls. You can see how much they enjoy playing in how they play the game! They all work exceptionally hard in training every week throughout the year and often have to make tough choices to fit everything in with their hockey. You can see how much they motivate and push each other in training too – it's hugely positive! Everyone at KP wishes them the very best at their training camps and we look forward to seeing what the season holds for them!"