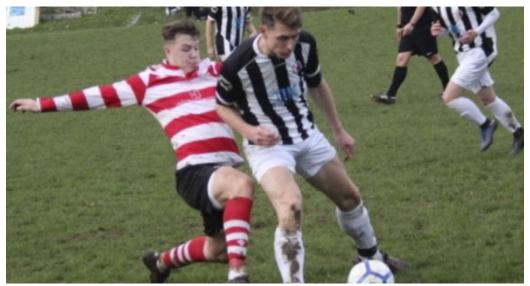

#### Ide Hill grind out derby win at Crockenhill

Ide Hill got back to winning ways on Saturday after a patchy November, with a George Kensell first half volley enough to see the visitors home in a scrappy contest at Crockenhill.

The conditions and pitch did not make for entertaining or slick fare, but Ide Hill did just enough against their local rivals to seal the three points and take Ide Hill back up to third in the table as they approach the festive break.

Crockenhill perhaps should have taken an early lead, a long kick from their keeper caught out the Hill defence, but the Crockenhill forward, decided to check back and the chance was lost. Ide Hill tried to get the ball down only sporadically, and when they did they passed through the lines and caused problems.

The winning goal came from such a passage and was well worked, a quick break down the right saw the returning Columb Grant fire a long, flat square ball to Craig Jackson on the edge of the box, who flipped a first time pass through to George

Kensell struck a controlled volley in off both posts for his sixth of the season and his third in two games.

Manager Paul McDonagh was happy to get the win: "I'm very pleased with the 3 points, considering the conditions and pitch, which didn't lend itself to good football on either side. However, these are the games where you have to dig in and win and we did just that with а battling performance. It was great to have Ben Pearson back from injury, he made a huge impact on keeping Crockenhill out, as did the rest of the defence and goalkeeper in a much-needed clean sheet performance".