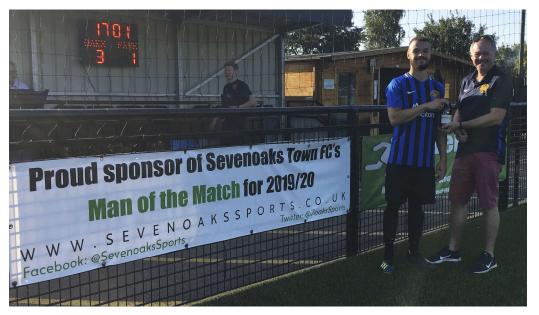

## Town hit the top of the table as Da Silva scores two more for the season

yle Da Silva continued his great start to the season by scoring a brace on Saturday versus Faversham Town to secure another three points for Sevenoaks Town and earn him his second Sevenoaks Sports Man of the Match award for 2019/20.