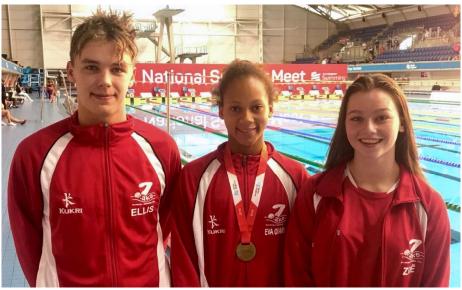

As Day 2 began, no one could have

Eva Okaro with her gold medal, flanked by her teamates Ellis Stanhope and Zoë Naylor-Perrot

predicted the massive success which would lead acting Head Coach Jo King to conclude this to have been 'Wicked Wednesday'. Eva, who is still only 11 (but swimming in the youngest category 12/13) swam in the heats of the 100m butterfly. She swam her heat with effortless speed to knock 3 seconds of her PB reach the final, where she