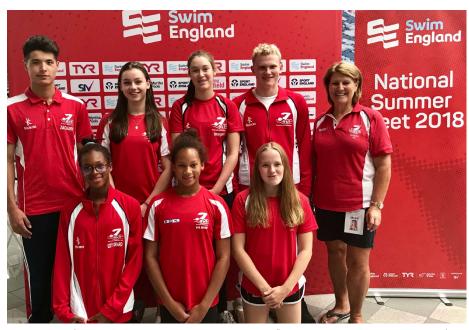

Sevenoaks Swim team - back row: Zachary Raymond, Zoë Naylor-Perrot, Imogen Stoddart, Aiden McMillan and Coach Jo King. Front row: Isabella Okaro, Eva Okaro and Lilie Chambers

improved her seeding to qualify for the final. That evening, swimming from lane 0, she produced a gutsy swim to take a well deserved 9th place in 1.00.54.